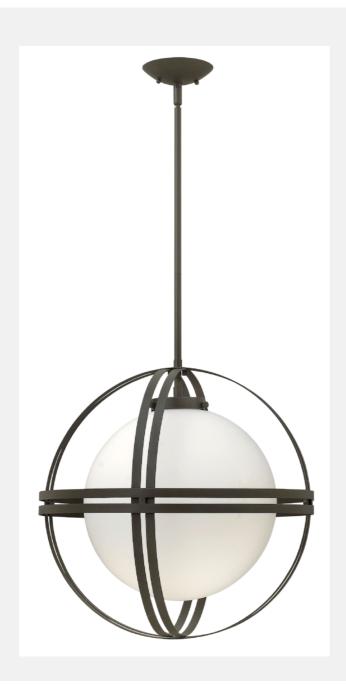

| ATRIUM 3277BZ-GU24 |  |
|--------------------|--|
| BRONZE             |  |

| WIDTH:              | 18.8"                                |
|---------------------|--------------------------------------|
| HEIGHT:             | 19.0"                                |
| WEIGHT:             | 11.0 LBS                             |
| MATERIAL:           | STEEL                                |
| GLASS:              | ETCHED OPAL                          |
| CANOPY:             | 5.25" DIA.                           |
| SOCKET:             | 1-26W GU24 *NOT INCLUDED             |
| MAX HEIGHT:         | 58.3"                                |
| MIN HEIGHT:         | 28.8"                                |
| LEADWIRE:           | 120.0"                               |
| DOWN RODS:          | 1-6", 1-12", 1-18"                   |
| CERTIFICATION:      | C-US DRY RATED                       |
| VOLTAGE:            | 120V                                 |
| UPC:                | 640665327717                         |
| INSTALL<br>OPTIONS: | UP, INSTALL ON SLOPED<br>CEILING 90° |