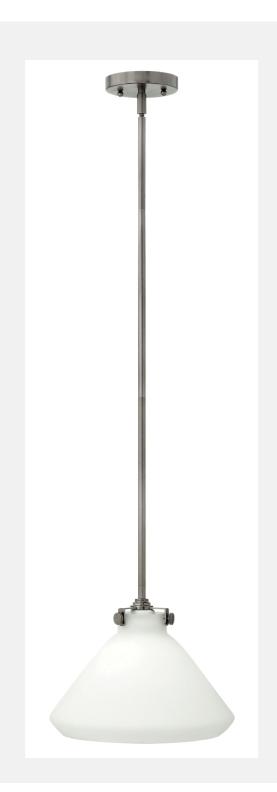

| CONGRESS 3131AN-GU24 |  |
|----------------------|--|
| ANTIQUE NICKEL       |  |

| WIDTH:              | 12.0"                                |
|---------------------|--------------------------------------|
| HEIGHT:             | 9.8"                                 |
| WEIGHT:             | 5.0 LBS                              |
| MATERIAL:           | STEEL                                |
| GLASS:              | ETCHED OPAL                          |
| CANOPY:             | 4.75" DIA.                           |
| SOCKET:             | 1-18W GU24                           |
|                     | *NOT INCLUDED                        |
| MAX HEIGHT:         | 42.3"                                |
| LEADWIRE:           | 120.0"                               |
| DOWN RODS:          | 1-6", 2-12"                          |
| CERTIFICATIO        | N: C-US DRY RATED                    |
| VOLTAGE:            | 120V                                 |
| UPC:                | 640665313147                         |
| INSTALL<br>OPTIONS: | UP, INSTALL ON SLOPED<br>CEILING 90° |