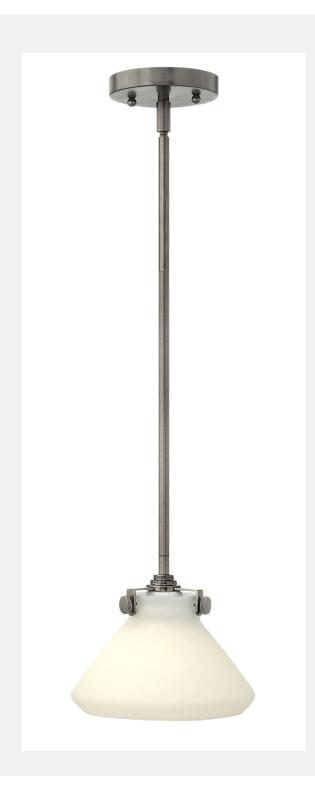

| CONGRESS 3130AN-LED |  |
|---------------------|--|
| ANTIQUE NICKEL      |  |

| WIDTH:                       | 8.0"                                 |  |
|------------------------------|--------------------------------------|--|
| HEIGHT:                      | 7.0"                                 |  |
| WEIGHT:                      | 3.0 LBS                              |  |
| MATERIAL:                    | STEEL                                |  |
| GLASS:                       | ETCHED OPAL                          |  |
| CANOPY:                      | 4.75" DIA.                           |  |
| SOCKET:                      | 1-15W LESM-100 *INCLUDED             |  |
| LED INFO:                    |                                      |  |
| LUMENS:                      | 1100                                 |  |
| COLOR TEMP:                  | 2700k                                |  |
| CRI:                         | 90                                   |  |
| LED WATTAGE:                 | 15w                                  |  |
| INCANDESCENT<br>EQUIVALENCY: | 100w                                 |  |
| DIMMABLE:                    | YES                                  |  |
| MAX HEIGHT:                  | 39.5"                                |  |
| LEADWIRE:                    | 120.0"                               |  |
| DOWN RODS:                   | 1-6", 2-12"                          |  |
| CERTIFICATION:               | C-US DRY RATED                       |  |
| VOLTAGE:                     | 120V                                 |  |
| UPC:                         | 640665313048                         |  |
| INSTALL OPTIONS:             | UP, INSTALL ON SLOPED<br>CEILING 90° |  |