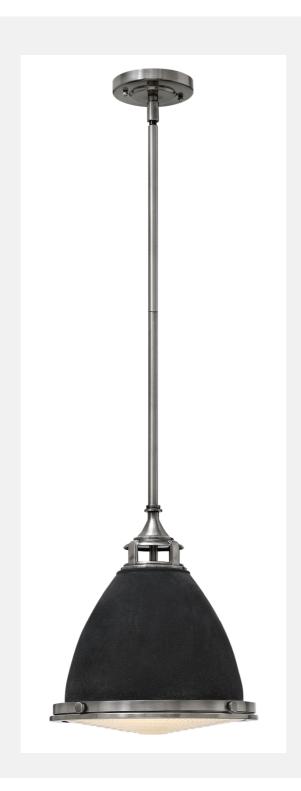

| AMELIA 3126DZ-LED |  |
|-------------------|--|
| AGED ZINC         |  |

| WIDTH:                       | 12.8"                                |
|------------------------------|--------------------------------------|
| HEIGHT:                      | 14.0"                                |
| WEIGHT:                      | 9.0 LBS                              |
| MATERIAL:                    | STEEL                                |
| CANOPY:                      | 5.25" DIA.                           |
| SOCKET:                      | 1-15W LESM-100 *INCLUDED             |
| LED INFO:                    |                                      |
| LUMENS:                      | 1100                                 |
| COLOR TEMP:                  | 2700k                                |
| CRI:                         | 90                                   |
| LED WATTAGE:                 | 15w                                  |
| INCANDESCENT<br>EQUIVALENCY: | 100w                                 |
| DIMMABLE:                    | YES                                  |
| MAX HEIGHT:                  | 47.0"                                |
| MIN HEIGHT:                  | 23.0"                                |
| LEADWIRE:                    | 120.0"                               |
| DOWN RODS:                   | 1-6", 2-12"                          |
| CERTIFICATION:               | C-US DRY RATED                       |
| VOLTAGE:                     | 120V                                 |
| UPC:                         | 640665312652                         |
| INSTALL OPTIONS:             | UP, INSTALL ON SLOPED<br>CEILING 90° |