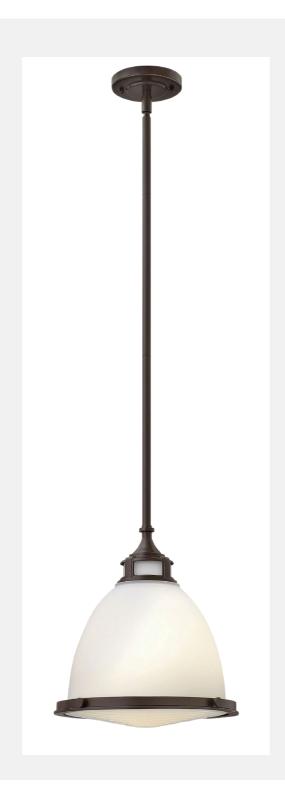

| AMELIA 3124KZ-GU24 |
|--------------------|
| BUCKEYE BRONZE     |

| WIDTH:              | 12.8"                                |
|---------------------|--------------------------------------|
| HEIGHT:             | 13.8"                                |
| WEIGHT:             | 11.0 LBS                             |
| MATERIAL:           | STEEL                                |
| GLASS:              | ETCHED OPAL                          |
| CANOPY:             | 5.25" DIA.                           |
| SOCKET:             | 1-26W GU24 *NOT INCLUDED             |
| NOTES:              | ETCHED PRISMATIC BOTTOM LENS.        |
| MAX HEIGHT:         | 46.8"                                |
| LEADWIRE:           | 120.0"                               |
| DOWN RODS:          | 1-6", 2-12"                          |
| CERTIFICATION:      | C-US DAMP RATED                      |
| VOLTAGE:            | 120V                                 |
| UPC:                | 640665312454                         |
| INSTALL<br>OPTIONS: | UP, INSTALL ON SLOPED<br>CEILING 90° |