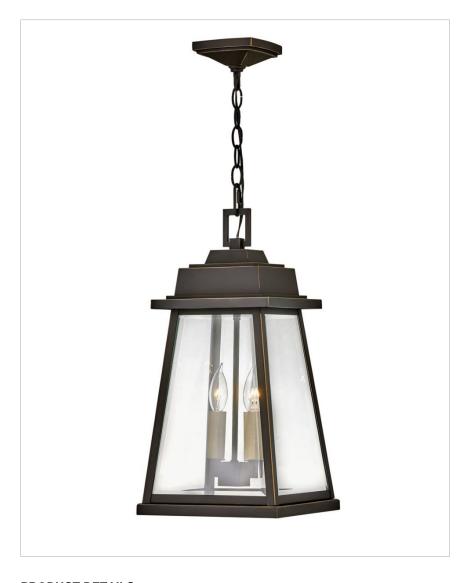

## 2942OZ

## MEDIUM HANGING LANTERN

Bainbridge seamlessly blends sophisticated traditional details with crisp modern elements. The sleek architectural lines amplify a robust, durable Oil Rubbed Bronze finish, which is complemented by an accent finish of Heritage Brass for a refined, polished presence. The generously scaled four sided beveled glass panels allow maximum illumination and enhance this versatile yet timeless look.

| DETAILS   |                   |
|-----------|-------------------|
| FINISH:   | Oil Rubbed Bronze |
| MATERIAL: | Cast Aluminum     |
| GLASS:    | Clear Beveled     |

| DIMENSIONS |        |
|------------|--------|
| WIDTH:     | 10"    |
| HEIGHT:    | 20.3"  |
| WEIGHT:    | 9 lbs. |