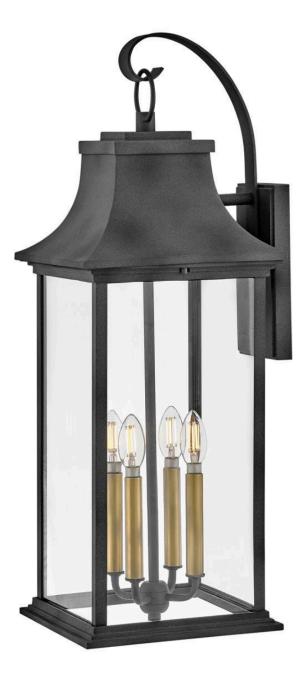

## ADAIR

## EXTRA LARGE WALL MOUNT LANTERN

## 2938DZ-LL

Inspired by the early American coach lights popular throughout New England, Adair features a clean and stately form composed of hardy aluminum. An Aged Zinc finish accented by either Heritage Brass or Antique Nickel candle sleeves is complemented with robust construction details. FINISH: Aged Zinc GLASS: Clear WIDTH: 10.5" HEIGHT: 30" DEPTH: 0 LIGHT SOURCE: LED Lamp WATTAGE: 4-4w Cand. LED \*Included, 4 x 30 Equiv.