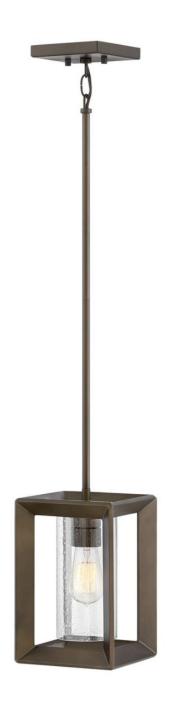

## SMALL PENDANT | 29307WB-LL

Rhodes exudes warmth and a handsome appeal with a clean, transitional design and generous proportions. Perfectly suited for either exterior or interior spaces, the Warm Bronze finish and clear seedy glass perfectly complement the robust framework. Vintage inspired filament bulbs are recommended to complement these designs.

FINISH: Warm Bronze GLASS: Clear Seedy

**WIDTH**: 7.3" **HEIGHT**: 10.5"

**LIGHT SOURCE**: LED Lamp

WATTAGE: 1-5w Med. LED \*Included

HINKLEY 33000 Pin Oak Parkway Avon Lake, OH 44012

**PHONE: (440) 653-5500** Toll Free: 1 (800) 446-5539 hinkley.com