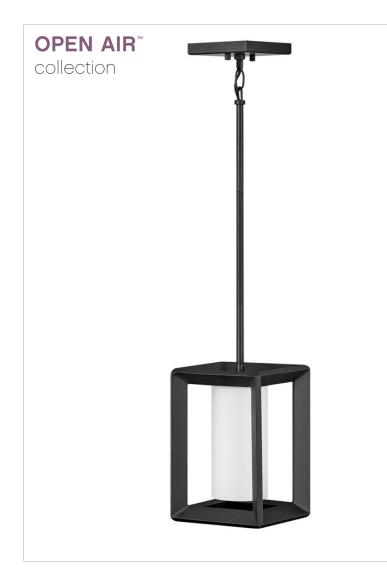

## 29307BGR

SMALL PENDANT

Rhodes exudes warmth and a handsome appeal with a clean, transitional design and generous proportions. Perfectly suited for either exterior or interior spaces, the Brushed Graphite finish and etched Opal glass perfectly complement the robust framework.

| DETAILS   |                  |
|-----------|------------------|
| FINISH:   | Brushed Graphite |
| MATERIAL: | Steel            |
| GLASS:    | Etched Opal      |

| DIMENSIONS |          |
|------------|----------|
| WIDTH:     | 7"       |
| HEIGHT:    | 10.5"    |
| WEIGHT:    | 5.7 lbs. |