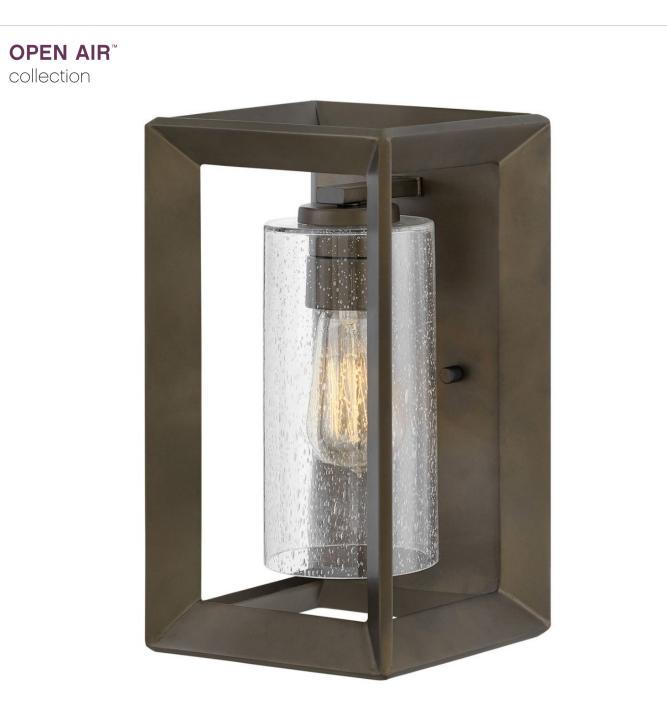

## 29300WB-LL

Rhodes exudes warmth and a handsome appeal with a clean, transitional design and generous proportions. Perfectly suited for either exterior or interior spaces, the Warm Bronze finish and clear seedy glass perfectly complement the robust framework. Vintage inspired filament bulbs are recommended to complement these designs.

## HINKLEY

FINISH: Warm Bronze GLASS: Clear Seedy WIDTH: 7.3" HEIGHT: 12.5" LIGHT SOURCE: LED Lamp WATTAGE: 1-5w Med. LED \*Included

HINKLEY 33000 Pin Oak Parkway Avon Lake, OH 44012 PHONE: (440) 653-5500 Toll Free: 1 (800) 446-5539 hinkley.com