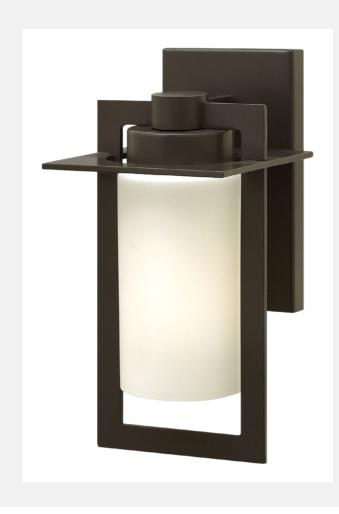

| COLFAX 2920BZ-LED |
|-------------------|
| BRONZE            |

| WIDTH:                       | 6.0"                        |  |
|------------------------------|-----------------------------|--|
| HEIGHT:                      | 12.3"                       |  |
| WEIGHT:                      | 3.0 LBS                     |  |
| MATERIAL:                    | ALUMINUM                    |  |
| GLASS:                       | ETCHED OPAL                 |  |
| BACKPLATE WIDTH:             | 4.5"                        |  |
| BACKPLATE HEIGHT:            | 8.3"                        |  |
| SOCKET:                      | 1-15W LESM-100<br>*INCLUDED |  |
| LED INFO:                    |                             |  |
| LUMENS:                      | 1100                        |  |
| COLOR TEMP:                  | 2700k                       |  |
| CRI:                         | 90                          |  |
| LED WATTAGE:                 | 15w                         |  |
| INCANDESCENT<br>EQUIVALENCY: | 100w                        |  |
| DIMMABLE:                    | YES                         |  |
| EXTENSION:                   | 6.8"                        |  |
| TTO:                         | 4.3"                        |  |
| CERTIFICATION:               | C-US WET RATED              |  |
| VOLTAGE:                     | 120V                        |  |
| UPC:                         | 640665292046                |  |