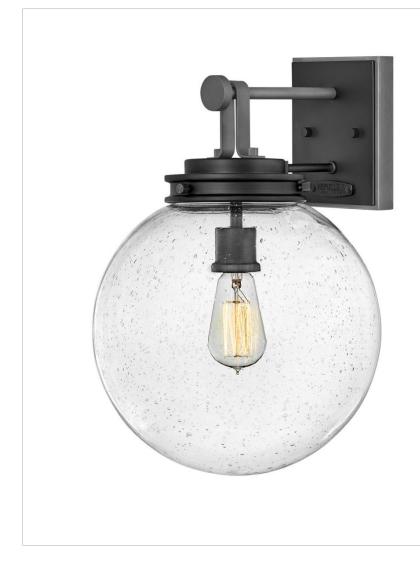

## JAMESON

## 2875BK

LARGE WALL MOUNT LANTERN

Jameson is an easy 'everything' lantern, bringing out the mid-century modern in us all. Its clear seedy glass gives us the classic warmth of heritage we long for, while the Black with Blackened Brass finish reinforces the updated, contemporary style it was designed for.

| DETAILS   |             |
|-----------|-------------|
| FINISH:   | Black       |
| MATERIAL: | Aluminum    |
| GLASS:    | Clear Seedy |

| DIMENSIONS     | ]            |
|----------------|--------------|
| WIDTH:         | 11.5"        |
| HEIGHT:        | 16.8"        |
| WEIGHT:        | 4.2 lbs.     |
| BACK PLATE:    | 5"W X 6.25"H |
| EXTENSION:     | 12.5"        |
| TOP TO OUTLET: | 3.3"         |