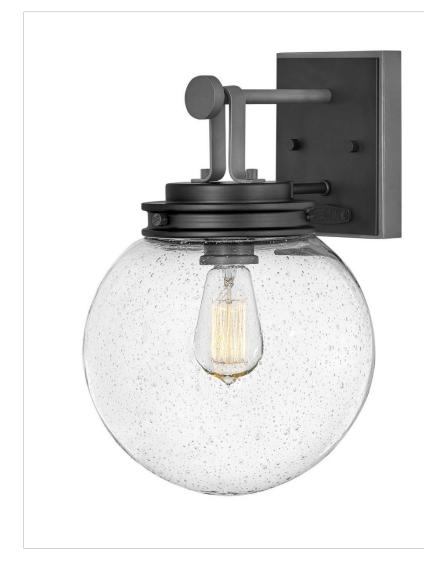

## JAMESON

## 2874BK

MEDIUM WALL MOUNT LANTERN

Jameson is an easy 'everything' lantern, bringing out the mid-century modern in us all. Its clear seedy glass gives us the classic warmth of heritage we long for, while the Black with Blackened Brass finish reinforces the updated, contemporary style it was designed for.

| DETAILS   |             |
|-----------|-------------|
| FINISH:   | Black       |
| MATERIAL: | Aluminum    |
| GLASS:    | Clear Seedy |

| DIMENSIONS     |              |
|----------------|--------------|
| WIDTH:         | 9.8"         |
| HEIGHT:        | 14.5"        |
| WEIGHT:        | 3.3 lbs.     |
| BACK PLATE:    | 5"W X 6.25"H |
| EXTENSION:     | 10.5"        |
| TOP TO OUTLET: | 3.3"         |