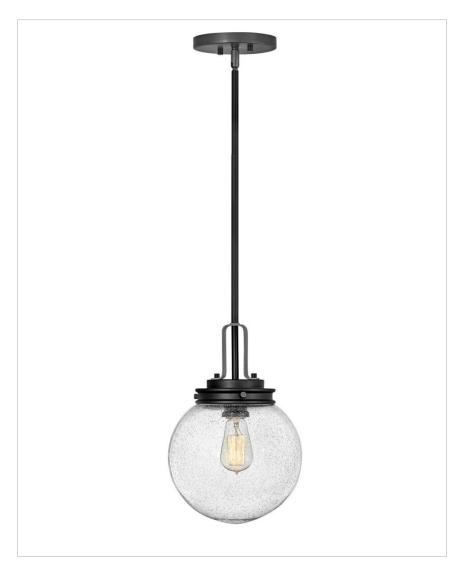

## MEDIUM HANGING LANTERN

Jameson is an easy 'everything' lantern, bringing out the mid-century modern in us all. Its clear seedy glass gives us the classic warmth of heritage we long for, while the Black with Blackened Brass finish reinforces the updated, contemporary style it was designed for.

| DETAILS   |             |
|-----------|-------------|
| FINISH:   | Black       |
| MATERIAL: | Aluminum    |
| GLASS:    | Clear Seedy |

| DIMENSIONS |          |
|------------|----------|
| WIDTH:     | 9.8"     |
| HEIGHT:    | 14.8"    |
| WEIGHT:    | 3.6 lbs. |

| LIGHT SOURCE  |             |
|---------------|-------------|
| LIGHT SOURCE: | Socket      |
| WATTAGE:      | 1-100w Med. |
| VOLTAGE:      | 120v        |

| MOUNTING    |         |
|-------------|---------|
| CANOPY:     | 6" Dia. |
| LEAD WIRE:  | 120"    |
| MAX HEIGHT: | 48.3"   |