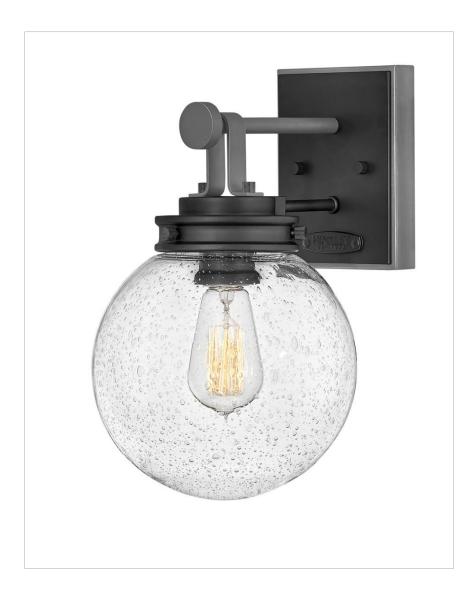

## **JAMESON**

## 2870BK

## SMALL WALL MOUNT LANTERN

Jameson is an easy 'everything' lantern, bringing out the mid-century modern in us all. Its clear seedy glass gives us the classic warmth of heritage we long for, while the Black with Blackened Brass finish reinforces the updated, contemporary style it was designed for.

| DETAILS   |             |
|-----------|-------------|
| FINISH:   | Black       |
| MATERIAL: | Aluminum    |
| GLASS:    | Clear Seedy |

| DIMENSIONS     |              |
|----------------|--------------|
| WIDTH:         | 8"           |
| HEIGHT:        | 13"          |
| WEIGHT:        | 2.9 lbs.     |
| BACK PLATE:    | 5"W X 6.25"H |
| EXTENSION:     | 9.8"         |
| TOP TO OUTLET: | 3.3"         |