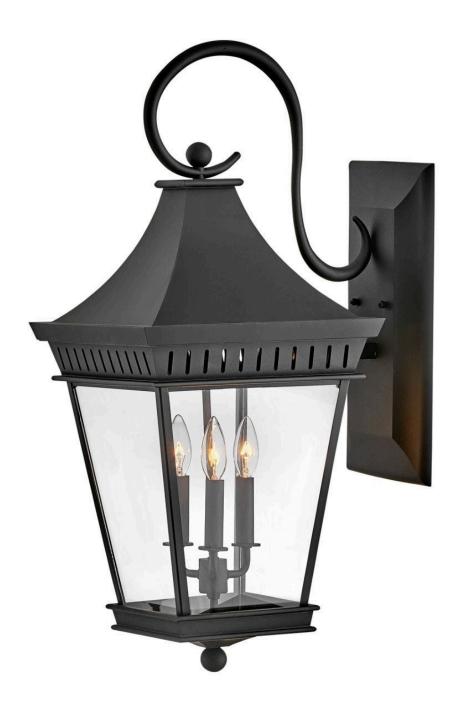

## **CHAPEL HILL**

LARGE WALL MOUNT LANTERN

## 27094MB

Drawing inspiration from the early American carriage house lantern, Chapel Hill emanates a feeling of nostalgia while radiating showstopping curb appeal. Highlighting classic finials, large clear glass panels, a steep roof, and angular lines, Chapel Hill serves as the perfect complement to traditional style architecture.

FINISH: Museum Black

GLASS: Clear WIDTH: 12.5" HEIGHT: 30" DEPTH: 0

**LIGHT SOURCE**: LED Lamp

WATTAGE: 3-5w Cand. LED, 60w Equiv.

**HINKLEY** 33000 Pin Oak Parkway Avon Lake, OH 44012 **PHONE: (440) 653-5500** Toll Free: 1 (800) 446-5539 hinkley.com