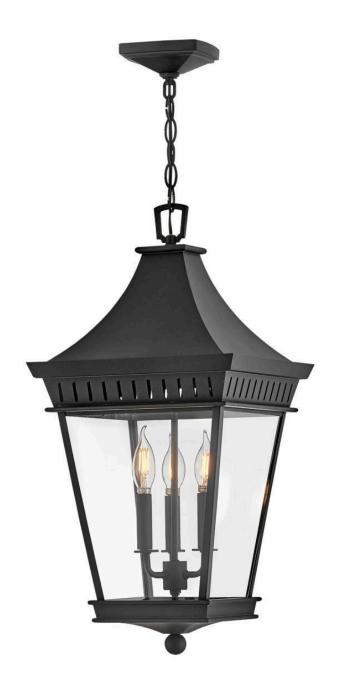

## **CHAPEL HILL**

LARGE HANGING LANTERN

## 27092MB

Drawing inspiration from the early American carriage house lantern, Chapel Hill emanates a feeling of nostalgia while radiating showstopping curb appeal. Highlighting classic finials, large clear glass panels, a steep roof, and angular lines, Chapel Hill serves as the perfect complement to traditional style architecture.

FINISH: Museum Black

GLASS: Clear WIDTH: 12.5" HEIGHT: 26" DEPTH: 0

LIGHT SOURCE: LED Lamp

WATTAGE: 3-5w Cand. LED, 60w Equiv.

**HINKLEY** 33000 Pin Oak Parkway Avon Lake, OH 44012 **PHONE: (440) 653-5500** Toll Free: 1 (800) 446-5539 hinkley.com