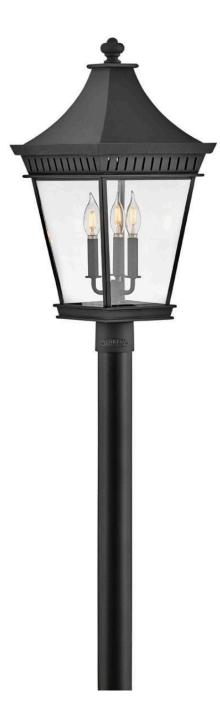

## LARGE POST TOP OR PIER MOUNT LANTERN

## 27091MB

Drawing inspiration from the early American carriage house lantern, Chapel Hill emanates a feeling of nostalgia while radiating showstopping curb appeal. Highlighting classic finials, large clear glass panels, a steep roof, and angular lines, Chapel Hill serves as the perfect complement to traditional style architecture. FINISH: Museum Black GLASS: Clear WIDTH: 12.5" HEIGHT: 26.5" DEPTH: 0 LIGHT SOURCE: LED Lamp WATTAGE: 3-5w Cand. LED, 60w Equiv.