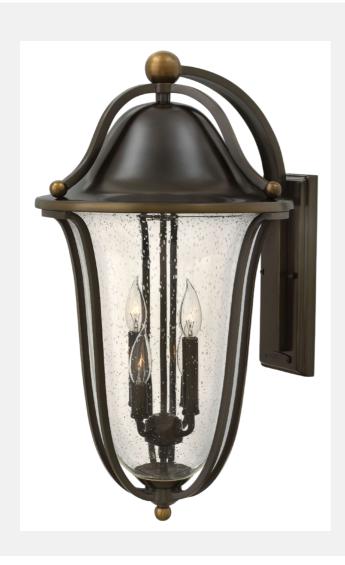

| BOLLA 2649OB |  |
|--------------|--|
| OLDE BRONZE  |  |

| WIDTH:            | 14.0"                    |
|-------------------|--------------------------|
| HEIGHT:           | 26.0"                    |
| WEIGHT:           | 17.0 LBS                 |
| MATERIAL:         | SOLID BRASS              |
| GLASS:            | CLEAR SEEDY              |
| BACKPLATE WIDTH:  | 4.5"                     |
| BACKPLATE HEIGHT: | 11.5"                    |
| SOCKET:           | 4-40W CAND *NOT INCLUDED |
| EXTENSION:        | 16.0"                    |
| TTO:              | 12.8"                    |
| CERTIFICATION:    | C-US WET RATED           |
| VOLTAGE:          | 120V                     |
| UPC:              | 640665264906             |