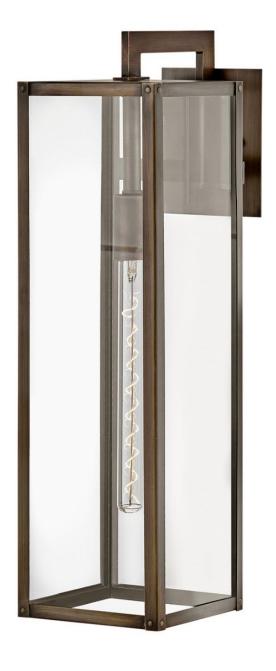

## 2595BU-LL

Simple, clean-cut, yet captivating, Max is an instant classic, perfect for a myriad of outdoor spaces. Max's simple construction and hand welded aluminum frame embodies the modern inspiration behind the design. Surrounded by clear glass panels, it yields architectural simplicity for the touch of contemporary we crave. Max is available in a Black or Burnished Bronze finish.

FINISH: Burnished Bronze

GLASS: Clear WIDTH: 7" HEIGHT: 25"

LIGHT SOURCE: LED Lamp

WATTAGE: 1-5w Med. LED \*Included

**HINKLEY** 33000 Pin Oak Parkway Avon Lake, OH 44012 **PHONE: (440) 653-5500** Toll Free: 1 (800) 446-5539 hinkley.com