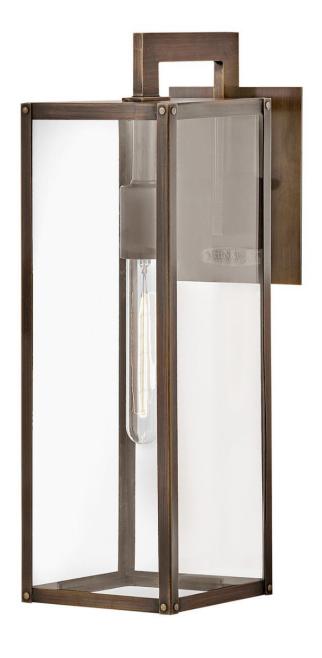

## 2594BU-LL

Simple, clean-cut, yet captivating, Max is an instant classic, perfect for a myriad of outdoor spaces. Max's simple construction and hand welded aluminum frame embodies the modern inspiration behind the design. Surrounded by clear glass panels, it yields architectural simplicity for the touch of contemporary we crave. Max is available in a Black or Burnished Bronze finish.

FINISH: Burnished Bronze

GLASS: Clear WIDTH: 6" HEIGHT: 18.5"

LIGHT SOURCE: LED Lamp

WATTAGE: 1-5w Med. LED \*Included

**HINKLEY** 33000 Pin Oak Parkway Avon Lake, OH 44012 **PHONE: (440) 653-5500** Toll Free: 1 (800) 446-5539 hinkley.com