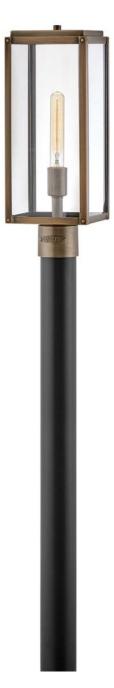

## MAX

MEDIUM POST TOP OR PIER MOUNT LANTERN

## 2591BU-LL

Simple, clean-cut, yet captivating, Max is an instant classic, perfect for a myriad of outdoor spaces. Max's simple construction and hand welded aluminum frame embodies the modern inspiration behind the design. Surrounded by clear glass panels, it yields architectural simplicity for the touch of contemporary we crave. Max is available in a Black or Burnished Bronze finish.

## HINKLEY

FINISH: Burnished Bronze GLASS: Clear WIDTH: 6" HEIGHT: 18.5" LIGHT SOURCE: LED Lamp WATTAGE: 1-5w Med. LED \*Included

HINKLEY 33000 Pin Oak Parkway Avon Lake, OH 44012 hinkley.com