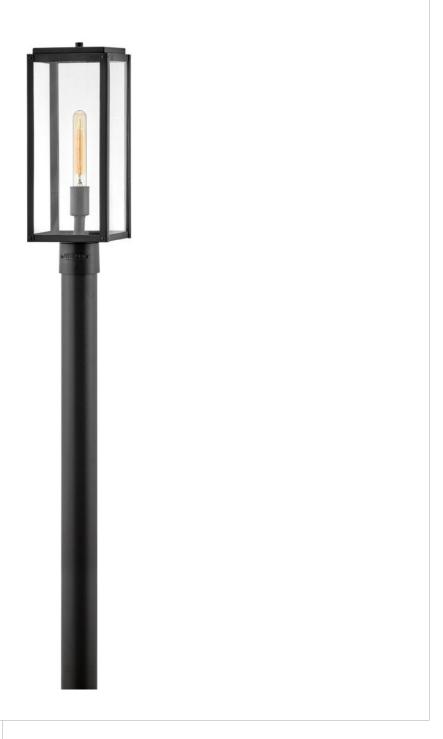

## MAX

MEDIUM POST TOP OR PIER MOUNT LANTERN

## 2591BK-LL

Simple, clean-cut, yet captivating, Max is an instant classic, perfect for a myriad of outdoor spaces. Max's simple construction and hand welded aluminum frame embodies the modern inspiration behind the design. Surrounded by clear glass panels, it yields architectural simplicity for the touch of contemporary we crave. Max is available in a Black or Burnished Bronze finish.

FINISH: Black GLASS: Clear WIDTH: 8.8" HEIGHT: 19.3"

**LIGHT SOURCE**: LED Lamp

WATTAGE: 1-5w Med. LED \*Included

**PHONE: (440) 653-5500** Toll Free: 1 (800) 446-5539 hinkley.com