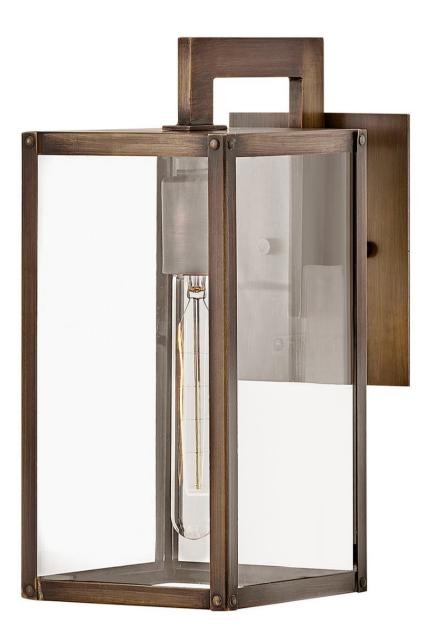

## MAX

SMALL WALL MOUNT LANTERN

## 2590BU-LL

Simple, clean-cut, yet captivating, Max is an instant classic, perfect for a myriad of outdoor spaces. Max's simple construction and hand welded aluminum frame embodies the modern inspiration behind the design. Surrounded by clear glass panels, it yields architectural simplicity for the touch of contemporary we crave. Max is available in a Black or Burnished Bronze finish.

## HINKLEY

FINISH: Burnished Bronze GLASS: Clear WIDTH: 6" HEIGHT: 13.3" LIGHT SOURCE: LED Lamp WATTAGE: 1-5w Med. LED \*Included

HINKLEY 33000 Pin Oak Parkway Avon Lake, OH 44012 PHONE: (440) 653-5500 Toll Free: 1 (800) 446-5539 hinkley.com