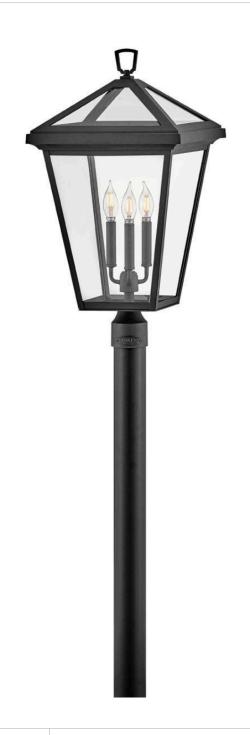

## **ALFORD PLACE**

LARGE POST TOP OR PIER MOUNT LANTERN

## 2563MB-LL

The clean and classic design of Alford Place is the epitome of timeless elegance. The precision die-cast frame and top loop paired with a sealed glass roof provide excellent illumination from all sides. Part of the Estate Series, Alford Place is designed to meet the needs of expansive properties, offering a breadth of fixtures defined by coordinating composition, enduring architecture, and time-honored craftsmanship.

FINISH: Museum Black

GLASS: Clear WIDTH: 14" HEIGHT: 26" DEPTH: 0

**LIGHT SOURCE**: LED Lamp

WATTAGE: 3-5w Cand. LED \*Included, 3 x 30W Equiv.

HINKLEY 33000 Pin Oak Parkway Avon Lake, OH 44012 **PHONE: (440) 653-5500** Toll Free: 1 (800) 446-5539 hinkley.com