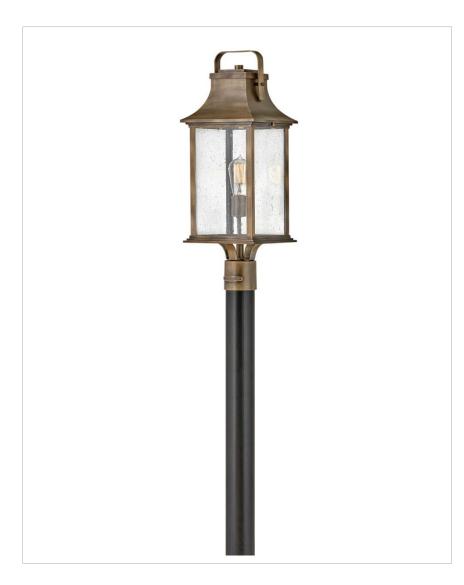

## MEDIUM POST MOUNT LANTERN

Grant is chic and polished, cutting a fresh yet dignified silhouette with an emphasis on refined details. Its curved sweeping roof and oversized handle boldly anchor the clear seedy glass panels. The luxe Burnished Bronze or Textured Black finish options enhance its genteel, timeless appearance.

| DETAILS   |                  |
|-----------|------------------|
| FINISH:   | Burnished Bronze |
| MATERIAL: | Cast Aluminum    |
| GLASS:    | Clear Seedy      |

| DIMENSIONS |          |
|------------|----------|
| WIDTH:     | 8.5"     |
| HEIGHT:    | 23.8"    |
| WEIGHT:    | 6.8 lbs. |

## **PRODUCT DETAILS:**

- Suitable for use in wet (interior direct splash and outdoor direct rain or sprinkler) locations as defined by NEC and CEC. Meets United States UL Underwriters Laboratories & CSA Canadian Standards Association Product Safety Standards
- Ideal for vintage filament bulbs (not included)
- · 2 year finish warranty
- Classic lines and heritage details complement traditional architecture
- Warm rich light bronze tone