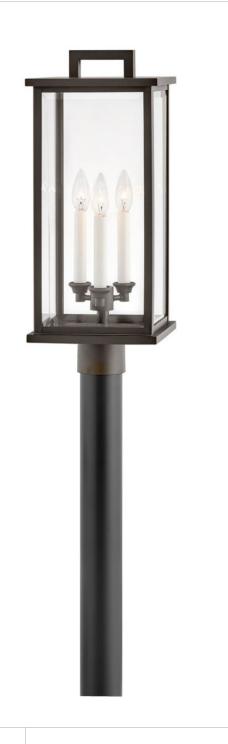

## **WEYMOUTH**

LARGE POST TOP OR PIER MOUNT LANTERN

## 20011OZ

Modernize your outdoor space without sacrificing the traditional appeal you long for. Weymouth's subtle yet overstated frame features a clean design, while its symmetrical lines evoke timeless elegance with a contemporary edge. The contrast candle sleeves in warm white balance the robust matte black aluminum cast frame. The beveled glass is an elegant touch to help refract the light. Weymouth is available in a Black or Oil Rubbed Bronze finish.

**FINISH**: Oil Rubbed Bronze **GLASS**: Clear Beveled

**WIDTH**: 9"

HEIGHT: 22.3"

**LIGHT SOURCE**: Socket **WATTAGE**: 3-60w Cand.

HINKLEY 33000 Pin Oak Parkway Avon Lake, OH 44012 **PHONE: (440) 653-5500** Toll Free: 1 (800) 446-5539 hinkley.com