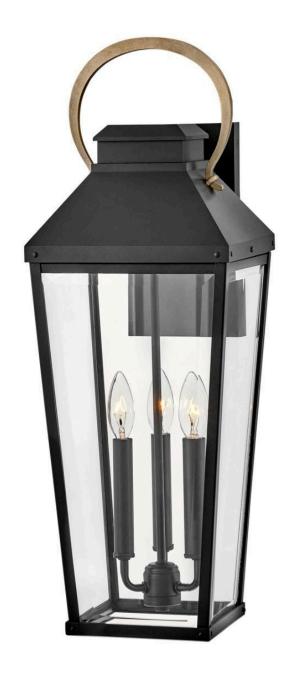

## **DAWSON**

LARGE WALL MOUNT LANTERN

## 17505BK

Dawson flaunts a versatile design with flair. A slightly tapered silhouette reveals simple lines that seamlessly frame clear beveled glass. Constructed of durable aluminum in Black, Dawson is complete with an oversized arching handle in a contrasting Burnished Bronze finish, reinforcing its transitional appeal.

FINISH: Black

GLASS: Clear Beveled

WIDTH: 9" HEIGHT: 26" DEPTH: 0

LIGHT SOURCE: LED Lamp

WATTAGE: 3-5w Cand. LED, 60w Equiv.

**HINKLEY** 33000 Pin Oak Parkway Avon Lake, OH 44012 **PHONE: (440) 653-5500** Toll Free: 1 (800) 446-5539 hinkley.com