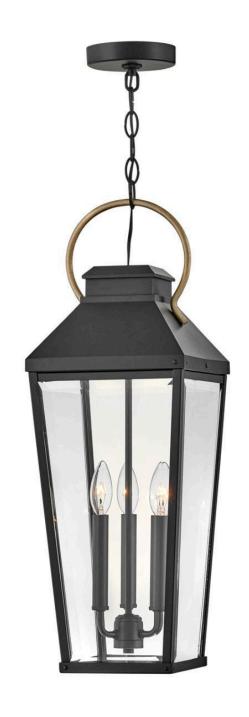

## 17502BK

Dawson flaunts a versatile design with flair. A slightly tapered silhouette reveals simple lines that seamlessly frame clear beveled glass. Constructed of durable aluminum in Black, Dawson is complete with an oversized arching handle in a contrasting Burnished Bronze finish, reinforcing its transitional appeal.

FINISH: Black

GLASS: Clear Beveled

WIDTH: 9" HEIGHT: 26" DEPTH: 0

LIGHT SOURCE: LED Lamp

WATTAGE: 3-5w Cand. LED, 60w Equiv.

**HINKLEY** 33000 Pin Oak Parkway Avon Lake, OH 44012 **PHONE: (440) 653-5500** Toll Free: 1 (800) 446-5539 hinkley.com