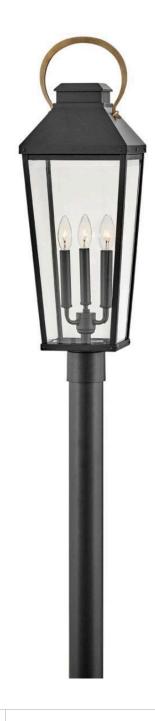

## **DAWSON**

LARGE POST TOP OR PIER MOUNT LANTERN

## 17501BK

Dawson flaunts a versatile design with flair. A slightly tapered silhouette reveals simple lines that seamlessly frame clear beveled glass. Constructed of durable aluminum in Black, Dawson is complete with an oversized arching handle in a contrasting Burnished Bronze finish, reinforcing its transitional appeal.

FINISH: Black

GLASS: Clear Beveled

**WIDTH**: 9" **HEIGHT**: 29.8" **DEPTH**: 0

LIGHT SOURCE: LED Lamp

WATTAGE: 3-5w Cand. LED, 60w Equiv.

HINKLEY 33000 Pin Oak Parkway Avon Lake, OH 44012 **PHONE: (440) 653-5500** Toll Free: 1 (800) 446-5539 hinkley.com