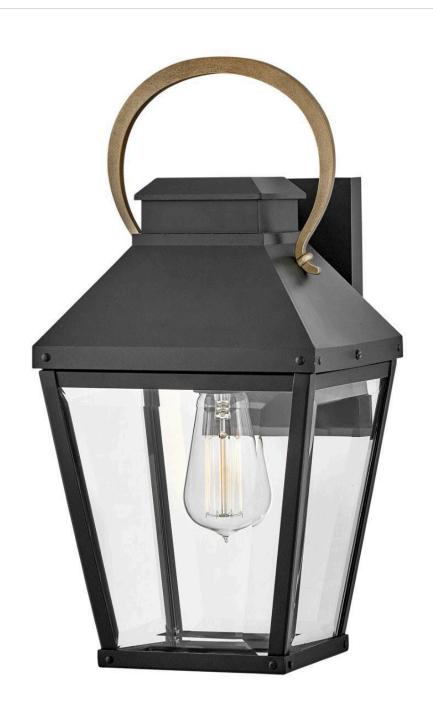

## **DAWSON**

SMALL WALL MOUNT LANTERN

## 17500BK

Dawson flaunts a versatile design with flair. A slightly tapered silhouette reveals simple lines that seamlessly frame clear beveled glass. Constructed of durable aluminum in Black, Dawson is complete with an oversized arching handle in a contrasting Burnished Bronze finish, reinforcing its transitional appeal.

FINISH: Black

GLASS: Clear Beveled

WIDTH: 8"
HEIGHT: 17"
DEPTH: 0

LIGHT SOURCE: LED Lamp

WATTAGE: 1-14w Med. LED, 100w Equiv.

**HINKLEY** 33000 Pin Oak Parkway Avon Lake, OH 44012 **PHONE: (440) 653-5500** Toll Free: 1 (800) 446-5539 hinkley.com