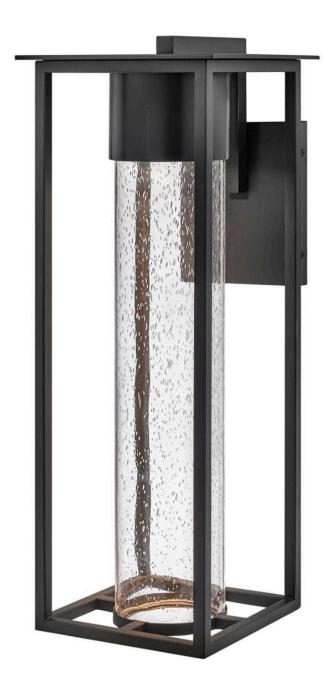

## 17025BK-LL

Coen is an instant favorite with timeless design features and a modern edge. Clear seedy glass exudes a radiant glow to make a home's exterior shine. This slender frame is constructed of composite materials, and coated with a finish that can withstand harsh elements. Available in a Black or Oil Rubbed Bronze, Coen is also Dark Sky compliant and includes a LED bulb.

FINISH: Black

GLASS: Clear Seedy

WIDTH: 8"
HEIGHT: 21.5"
DEPTH: 0

**LIGHT SOURCE**: LED Lamp

WATTAGE: 1-6.50w GU10 LED \*Included

**HINKLEY** 33000 Pin Oak Parkway Avon Lake, OH 44012 **PHONE: (440) 653-5500** Toll Free: 1 (800) 446-5539 hinkley.com