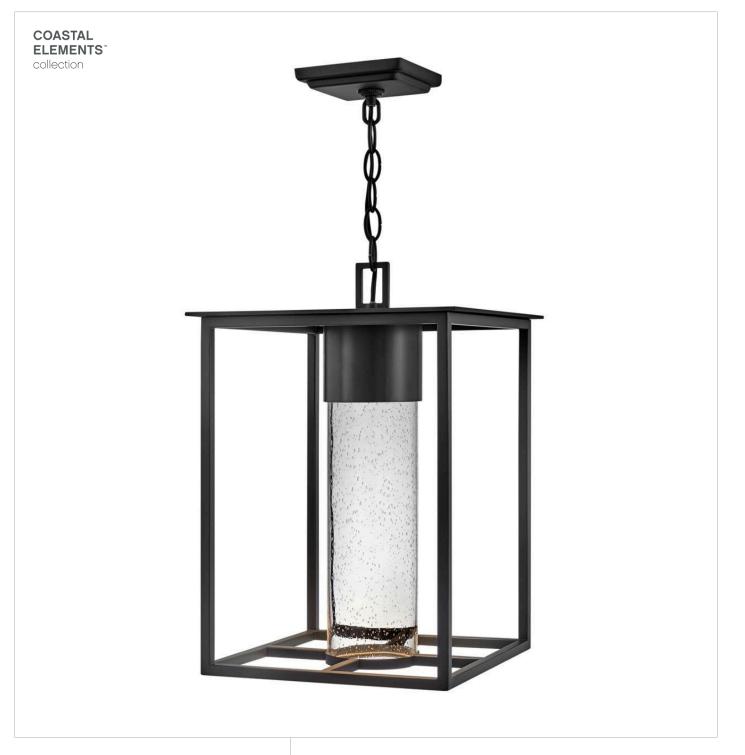

## 17022BK-LL

Coen is an instant favorite with timeless design features and a modern edge. Clear seedy glass exudes a radiant glow to make a home's exterior shine. This slender frame is constructed of composite materials, and coated with a finish that can withstand harsh elements. Available in a Black or Oil Rubbed Bronze, Coen is also Dark Sky compliant and includes a LED bulb.

## HINKLEY

FINISH: Black GLASS: Clear Seedy WIDTH: 12" HEIGHT: 17.8" DEPTH: 0 LIGHT SOURCE: LED Lamp WATTAGE: 1-6.50w GU10 LED \*Included

HINKLEY 33000 Pin Oak Parkway Avon Lake, OH 44012 PHONE: (440) 653-5500 Toll Free: 1 (800) 446-5539 hinkley.com