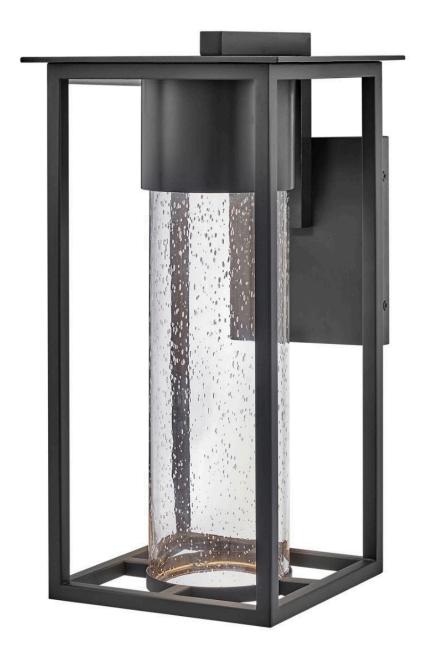

## 17020BK-LL

Coen is an instant favorite with timeless design features and a modern edge. Clear seedy glass exudes a radiant glow to make a home's exterior shine. This slender frame is constructed of composite materials, and coated with a finish that can withstand harsh elements. Available in a Black or Oil Rubbed Bronze, Coen is also Dark Sky compliant and includes a LED bulb.

FINISH: Black

GLASS: Clear Seedy

WIDTH: 8"
HEIGHT: 16"
DEPTH: 0

**LIGHT SOURCE**: LED Lamp

WATTAGE: 1-6.50w GU10 LED \*Included

**HINKLEY** 33000 Pin Oak Parkway Avon Lake, OH 44012 **PHONE: (440) 653-5500**Toll Free: 1 (800) 446-5539