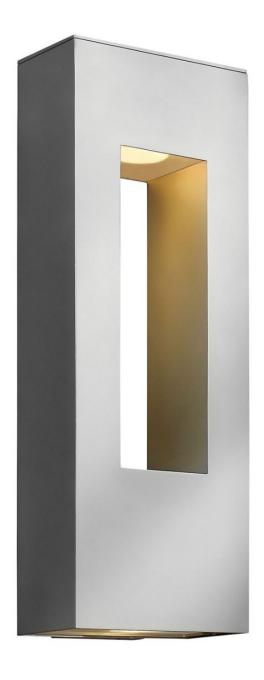

## **ATLANTIS**

LARGE WALL MOUNT LANTERN

## 1649TT-LL

Atlantis features a minimalist design for the ultimate in urban sophistication. Constructed of solid aluminum and Dark Sky compliant, Atlantis provides a chic solution to eco-conscious homeowners. Atlantis is now equipped with a universal driver in both the integrated LED and LED lamp base making this suitable for 120V and 277V applications.

FINISH: Titanium
GLASS: Etched Lens

WIDTH: 9" HEIGHT: 24"

**LIGHT SOURCE**: LED Lamp

WATTAGE: 2-6.50w GU10 LED \*Included

**HINKLEY** 33000 Pin Oak Parkway Avon Lake, OH 44012 **PHONE: (440) 653-5500** Toll Free: 1 (800) 446-5539 hinkley.com