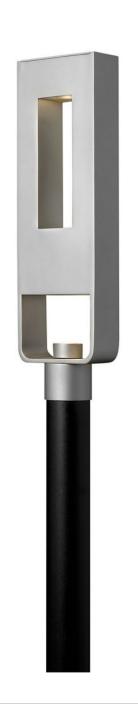

## **ATLANTIS**

LARGE POST TOP OR PIER MOUNT LANTERN

## 1641TT-LL

Atlantis features a minimalist design for the ultimate in urban sophistication. Constructed of solid aluminum and Dark Sky compliant, Atlantis provides a chic solution to eco-conscious homeowners. Atlantis is now equipped with a universal driver in both the integrated LED and LED lamp base making this suitable for 120V and 277V applications.

FINISH: Titanium
GLASS: Etched Lens

WIDTH: 6.8" HEIGHT: 24.5" DEPTH: 3"

**LIGHT SOURCE**: LED Lamp

WATTAGE: 2-6w MR16 LED \*Included

HINKLEY 33000 Pin Oak Parkway Avon Lake, OH 44012 **PHONE: (440) 653-5500** Toll Free: 1 (800) 446-5539 hinkley.com