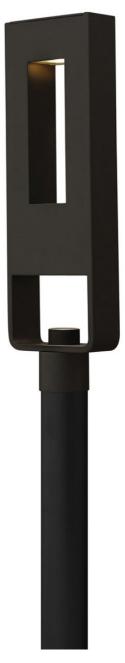

## ATLANTIS

## LARGE POST TOP OR PIER MOUNT LANTERN

1641SK-LL

Atlantis features a minimalist design for the ultimate in urban sophistication. Constructed of solid aluminum and Dark Sky compliant, Atlantis provides a chic solution to eco-conscious homeowners. Atlantis is now equipped with a universal driver in both the integrated LED and LED lamp base making this suitable for 120V and 277V applications.

## FINISH: Satin Black GLASS: Etched Lens WIDTH: 6.8" HEIGHT: 24.5" DEPTH: 3" LIGHT SOURCE: LED Lamp WATTAGE: 2-6w MR16 LED \*Included