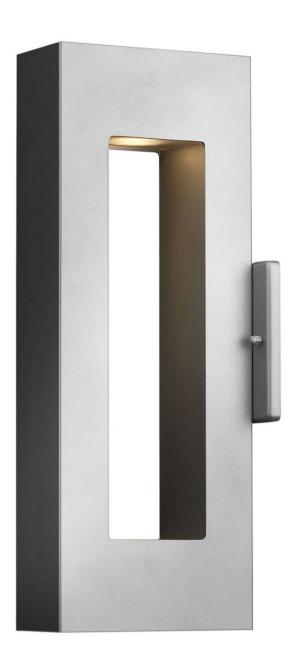

## **ATLANTIS**

MEDIUM WALL MOUNT LANTERN

## 1640TT-LL

Atlantis features a minimalist design for the ultimate in urban sophistication. Constructed of solid aluminum and Dark Sky compliant, Atlantis provides a chic solution to eco-conscious homeowners. Atlantis is now equipped with a universal driver in both the integrated LED and LED lamp base making this suitable for 120V and 277V applications.

FINISH: Titanium
GLASS: Etched Lens

**WIDTH**: 2.8" **HEIGHT**: 16"

LIGHT SOURCE: LED Lamp

WATTAGE: 2-6w MR16 LED \*Included

HINKLEY 33000 Pin Oak Parkway Avon Lake, OH 44012 **PHONE: (440) 653-5500** Toll Free: 1 (800) 446-5539 hinkley.com