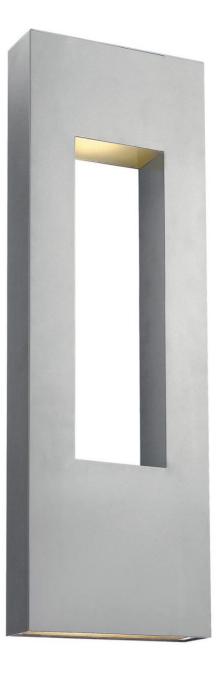

## ATLANTIS

## EXTRA LARGE WALL MOUNT LANTERN

1639TT-LL

Atlantis features a minimalist design for the ultimate in urban sophistication. Constructed of solid aluminum and Dark Sky compliant, Atlantis provides a chic solution to eco-conscious homeowners. Atlantis is now equipped with a universal driver in both the integrated LED and LED lamp base making this suitable for 120V and 277V applications.

## HINKLEY

FINISH: Titanium GLASS: Etched Lens WIDTH: 12" HEIGHT: 36" LIGHT SOURCE: LED Lamp WATTAGE: 3-6.50w GU10 LED \*Included

HINKLEY 33000 Pin Oak Parkway Avon Lake, OH 44012 PHONE: (440) 653-5500 Toll Free: 1 (800) 446-5539 hinkley.com