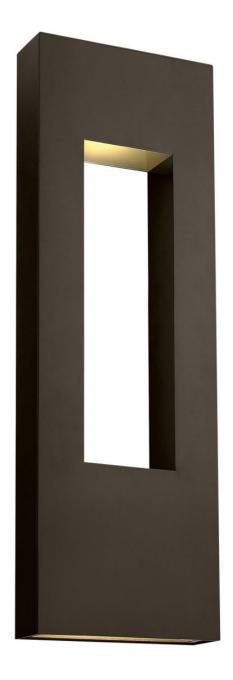

## **ATLANTIS**

EXTRA LARGE WALL MOUNT LANTERN

## 1639BZ-LL

Atlantis features a minimalist design for the ultimate in urban sophistication. Constructed of solid aluminum and Dark Sky compliant, Atlantis provides a chic solution to eco-conscious homeowners. Atlantis is now equipped with a universal driver in both the integrated LED and LED lamp base making this suitable for 120V and 277V applications.

FINISH: Bronze
GLASS: Etched Lens

WIDTH: 12" HEIGHT: 36"

**LIGHT SOURCE**: LED Lamp

WATTAGE: 3-6.50w GU10 LED \*Included

HINKLEY 33000 Pin Oak Parkway Avon Lake, OH 44012 **PHONE: (440) 653-5500** Toll Free: 1 (800) 446-5539 hinkley.com