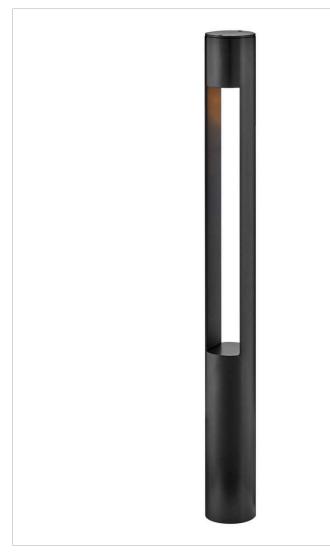

## ATLANTIS ROUND LARGE BOLLARD

The bold, clean lines of the Atlantis bollards complement contemporary architecture for the ultimate in urban sophistication. Versatile, Atlantis is available in both round and square bollards and both large and small sizes. Atlantis is available in three classic finishes: Satin Black, Titanium, and Bronze.

| DETAILS   |             |
|-----------|-------------|
| FINISH:   | Satin Black |
| MATERIAL: | Aluminum    |
| GLASS:    | Etched Lens |

| DIMENSIONS |       |
|------------|-------|
| WIDTH:     | 3"    |
| HEIGHT:    | 30"   |
| DEPTH:     | 3     |
| WEIGHT:    | 4.5lb |