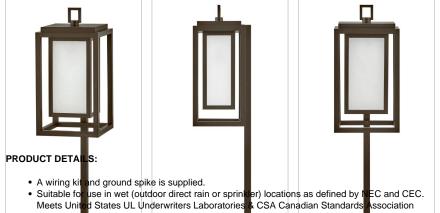

## REPUBLIC LED PATH LIGHT

Republic's striking double frame design is constructed from a composite material, and treated with an antifading agent for maximum durability. This symmetric fixture's transitional style pairs well with coastal or country properties, offering a low voltage semipermanent solution to illuminate outdoor pathways. Available in resilient finishes Oil Rubbed Bronze, and Black that feature a 5-year warranty and are resistant to rust and corrosion. Includes a LED bulb that shines behind etched glass panels for a textured look.

| DETAILS   |                   |
|-----------|-------------------|
| FINISH:   | Oil Rubbed Bronze |
| MATERIAL: | Composite         |
| GLASS:    | Etched            |

| DIMENSIONS |     |
|------------|-----|
| WIDTH:     | 6"  |
| HEIGHT:    | 24" |
| DEPTH:     | 5.8 |
| WEIGHT:    | 2lb |