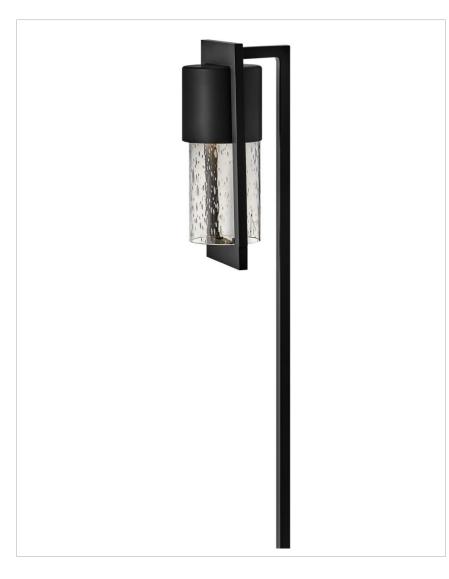

## SHELTER PATH LIGHT

Shelter's minimalist style in aluminum creates a chic, dramatic statement as the light from above grazes through its clear seedy glass.

| DETAILS   |             |
|-----------|-------------|
| FINISH:   | Black       |
| MATERIAL: | Aluminum    |
| GLASS:    | Clear Seedy |

## **PRODUCT DETAILS:**

- A wiring kit and ground spike is supplied.
- Suitable for use in wet (interior direct splash and outdoor direct rain or sprinkler) locations as defined by NEC and CEC. Meets United States UL Underwriters Laboratories & CSA Canadian Standards Association Product Safety Standards
- Photometrics are based off bulb photometrics.
- LED conversion lamps available
- 2 year manufacture defect warranty
- Striking black finish enhances design