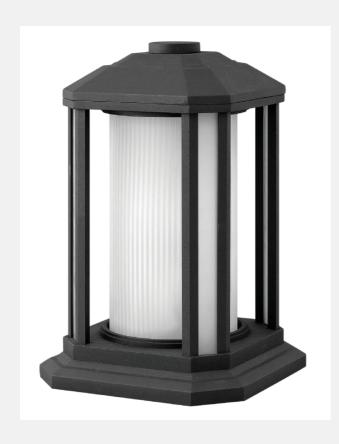

| CASTELLE 1397BK-LED |
|---------------------|
| BLACK               |

| WIDTH:                       | 8.5"                      |
|------------------------------|---------------------------|
| HEIGHT:                      | 12.8"                     |
| WEIGHT:                      | 5.0 LBS                   |
| MATERIAL:                    | CAST ALUMINUM             |
| GLASS:                       | RIBBED ETCHED<br>CYLINDER |
| SOCKET:                      | 1-15W LESM-100 *INCLUDED  |
| LED INFO:                    |                           |
| LUMENS:                      | 1100                      |
| COLOR TEMP:                  | 2700k                     |
| CRI:                         | 90                        |
| LED WATTAGE:                 | 15w                       |
| INCANDESCENT<br>EQUIVALENCY: | 100w                      |
| DIMMABLE:                    | YES                       |
| CERTIFICATION:               | C-US WET RATED            |
| VOLTAGE:                     | 120V                      |
| UPC:                         | 640665139761              |