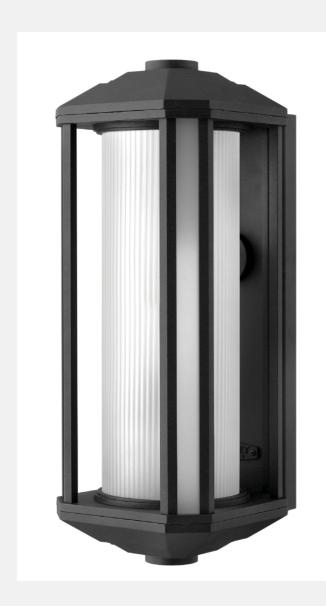

| CASTELLE 1395BK-LED |
|---------------------|
| BLACK               |

| WIDTH:                       | 7.0"                        |
|------------------------------|-----------------------------|
| HEIGHT:                      | 18.0"                       |
| WEIGHT:                      | 7.0 LBS                     |
| MATERIAL:                    | CAST ALUMINUM               |
| GLASS:                       | RIBBED ETCHED<br>CYLINDER   |
| BACKPLATE WIDTH:             | 4.8"                        |
| BACKPLATE<br>HEIGHT:         | 15.0"                       |
| SOCKET:                      | 1-15W LESM-100<br>*INCLUDED |
| LED INFO:                    |                             |
| LUMENS:                      | 1100                        |
| COLOR TEMP:                  | 2700k                       |
| CRI:                         | 90                          |
| LED WATTAGE:                 | 15w                         |
| INCANDESCENT<br>EQUIVALENCY: | 100w                        |
| DIMMABLE:                    | YES                         |
| EXTENSION:                   | 8.3"                        |
| TTO:                         | 7.0"                        |
| CERTIFICATION:               | C-US WET RATED              |
| VOLTAGE:                     | 120V                        |
| UPC:                         | 640665139563                |