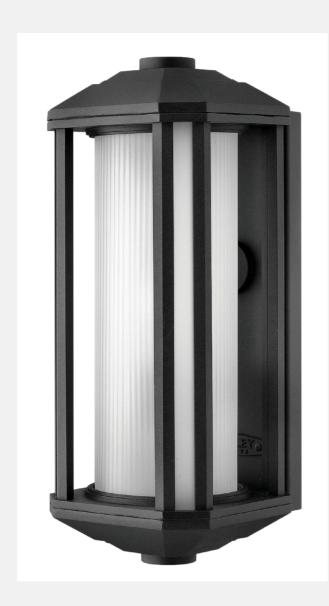

| CASTELLE 1390BK-LED |  |
|---------------------|--|
| BLACK               |  |

| WIDTH:                       | 6.0"                      |
|------------------------------|---------------------------|
| HEIGHT:                      | 15.0"                     |
| WEIGHT:                      | 6.0 LBS                   |
| MATERIAL:                    | CAST ALUMINUM             |
| GLASS:                       | RIBBED ETCHED<br>CYLINDER |
| BACKPLATE WIDTH:             | 4.3"                      |
| BACKPLATE<br>HEIGHT:         | 12.3"                     |
| SOCKET:                      | 1-15W LESM-100 *INCLUDED  |
| LED INFO:                    |                           |
| LUMENS:                      | 1100                      |
| COLOR TEMP:                  | 2700k                     |
| CRI:                         | 90                        |
| LED WATTAGE:                 | 15w                       |
| INCANDESCENT<br>EQUIVALENCY: | 100w                      |
| DIMMABLE:                    | YES                       |
| EXTENSION:                   | 7.0"                      |
| TTO:                         | 6.3"                      |
| CERTIFICATION:               | C-US WET RATED            |
| VOLTAGE:                     | 120V                      |
| UPC:                         | 640665139068              |