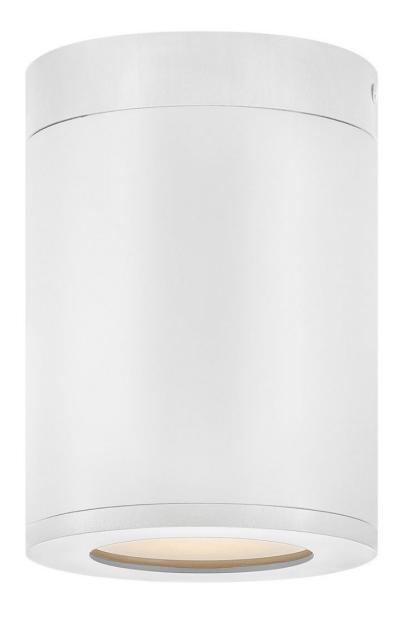

## **SILO**

SMALL FLUSH MOUNT

13592SW-LL

The perfect addition to modern coastal, Silo's compact design blends simple modern and long-lasting practicality. Part of the Coastal Elements collection, it is built to stand up to harsh climates while maintaining its bold finish. Silo is available in a downlight only option which meets dark sky compliancy, an up and downlight for additional wall washing, and a small flush mount. Silo is available in three modern finishes: Black, Architectural Bronze and Satin White,...

FINISH: Satin White GLASS: Etched WIDTH: 5" HEIGHT: 7"

**LIGHT SOURCE**: LED Lamp

WATTAGE: 1-6.50w GU10 LED \*Included

HINKLEY 33000 Pin Oak Parkway Avon Lake, OH 44012 **PHONE: (440) 653-5500** Toll Free: 1 (800) 446-5539 hinkley.com