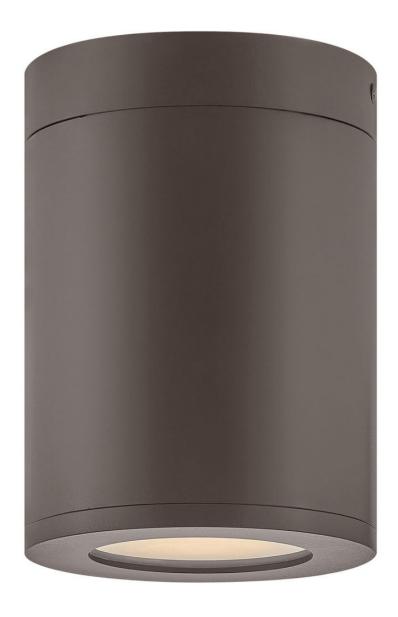

## **SILO**

SMALL FLUSH MOUNT

## 13592AZ-LL

The perfect addition to modern coastal, Silo's compact design blends simple modern and long-lasting practicality. Part of the Coastal Elements collection, it is built to stand up to harsh climates while maintaining its bold finish. Silo is available in a downlight only option which meets dark sky compliancy, an up and downlight for additional wall washing, and a small flush mount. Silo is available in three modern finishes: Black, Architectural Bronze and Satin White,...

FINISH: Architectural Bronze

GLASS: Etched WIDTH: 5" HEIGHT: 7"

**LIGHT SOURCE**: LED Lamp

WATTAGE: 1-6.50w GU10 LED \*Included

HINKLEY 33000 Pin Oak Parkway Avon Lake, OH 44012 **PHONE: (440) 653-5500** Toll Free: 1 (800) 446-5539 hinkley.com