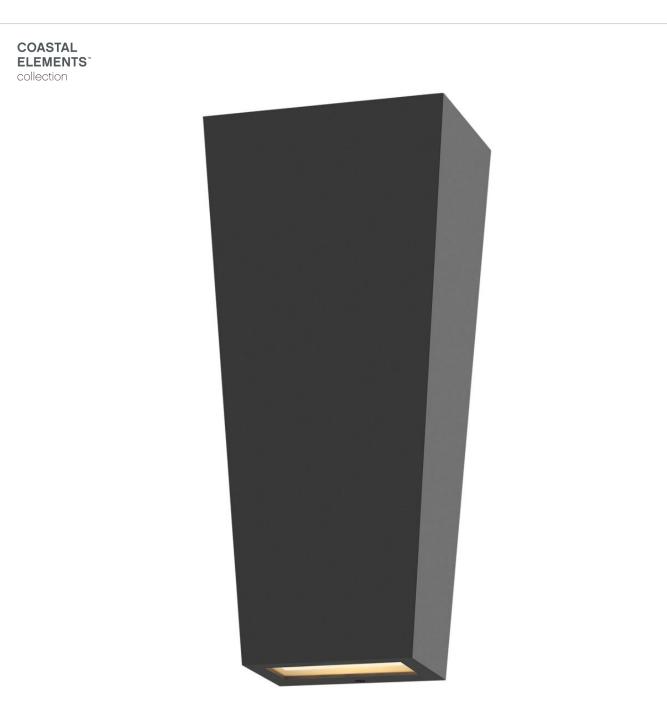

## CRUZ

LARGE WALL MOUNT LANTERN

## 13024BK-LL

Cruz catches the eye with its modern, sleek design and trapezoidal silhouette. Available in Black and Textured White finish options, Cruz emits a beautiful wall wash illumination through the etched glass to enhance modern facades. Mounting versatility allows individuals to display either the small or large side up or down. LED bulb is included.

## FINISH: Black GLASS: Etched Lens WIDTH: 7.3" HEIGHT: 16.5" DEPTH: 0 LIGHT SOURCE: LED Lamp WATTAGE: 2-6.50w GU10 LED \*Included