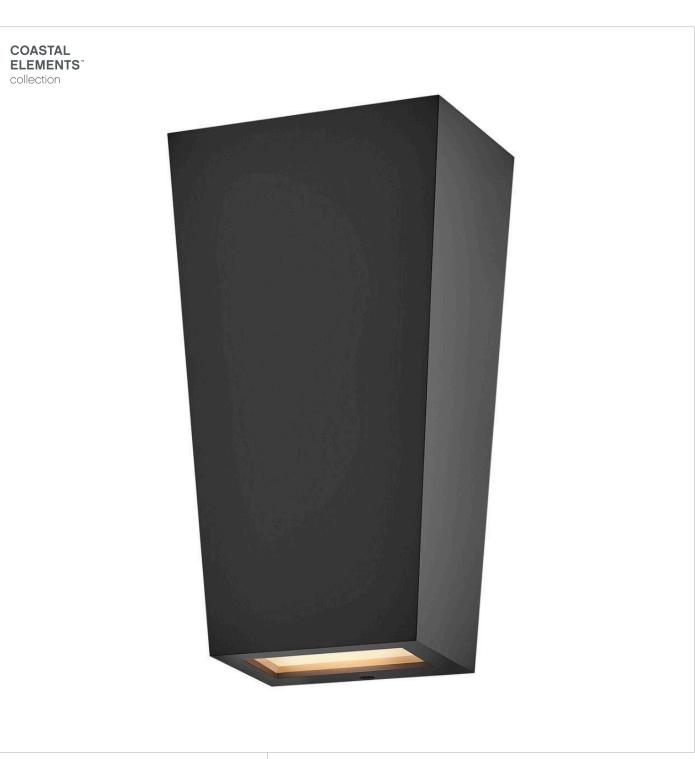

## CRUZ

SMALL WALL MOUNT LANTERN

## 13020BK-LL

Cruz catches the eye with its modern, sleek design and trapezoidal silhouette. Available in Black and Textured White finish options, Cruz emits a beautiful wall wash illumination through the etched glass to enhance modern facades. Mounting versatility allows individuals to display either the small or large side up or down. LED bulb is included.

## WIDTH: 6" HEIGHT: 11" DEPTH: 0 LIGHT SOURCE: LED Lamp WATTAGE: 2-6.50w GU10 LED \*Included

## HINKLEY

HINKLEY 33000 Pin Oak Parkway Avon Lake, OH 44012

FINISH: Black GLASS: Etched Lens

> PHONE: (440) 653-5500 Toll Free: 1 (800) 446-5539

hinkley.com